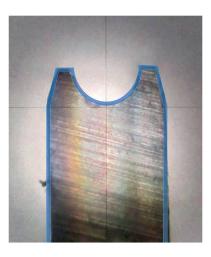

## **Technical info**

- Possible execution 60W & TDF -S
- Thickness's 0,71mm & 1,05mm
- All heights
- Folding boxes and corrugated paper

EASY unused

EASY after 47tons pressure

To achieve an optimal result the pressure must be increased gradually!