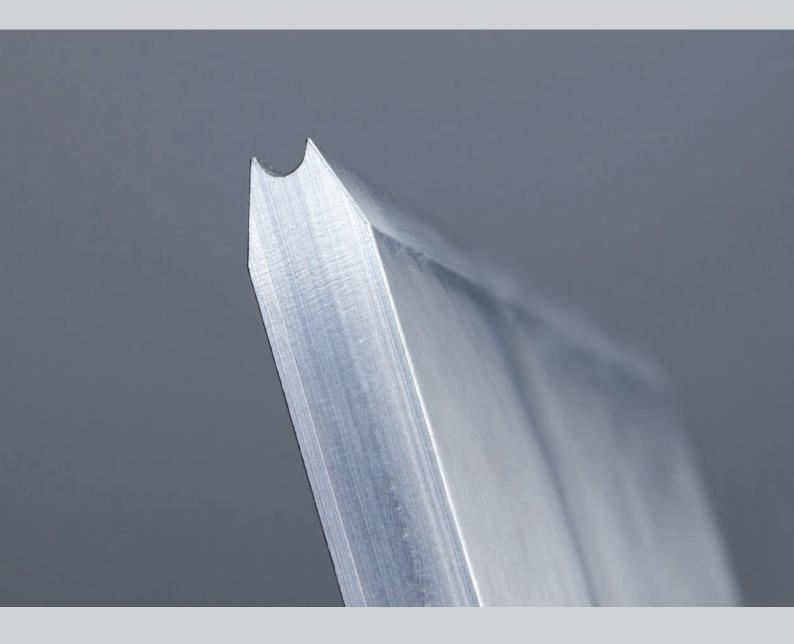

## It's so EASY The self-leveling steel rule

Ready for your application!

Our e+s cutting rule with self-leveling back (EASY) compensates the die cutting pressure in its back and ensures the height balance in the die cutting press. The edge hardened tip will not be damaged through the higher pressure during the die cutting process.

## **Technical info**

- Possible execution 60W & TDF -S
- Thickness's 0,71mm & 1,05mm
- All heights
- Folding boxes and corrugated paper

EASY unused

EASY after 47tons pressure

To achieve an optimal result the pressure must be increased gradually!