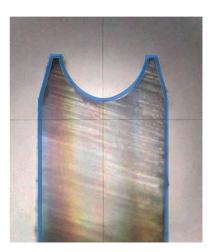

## **Technical info**

- Possible execution 60W & TDF -S
- Thickness's 0,71mm & 1,05mm
- All heights
- Folding boxes and corrugated paper

EASY unused

EASY after 47tons pressure

To achieve an optimal result the pressure must be increased gradually!