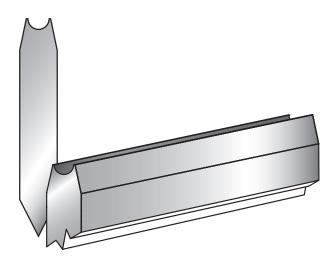

## It's so EASY The self-leveling steel rule

Ready for your application!

Our e+s cutting rule with self-leveling back (EASY) compensates the die cutting pressure in its back and ensures the height balance in the die cutting press. The edge hardened tip will not be damaged through the higher pressure during the die cutting process.